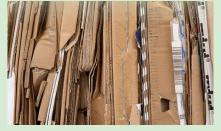

### Did you know?

The light brown colour comes from using recycled cardboard boxes as one of the fibre sources.

Make a great impression and show your commitment to sustainability by changing to Tork Natural colour hand towels and toilet paper. Same high quality — in a new colour.

## Improve your sustainability performance

Tissue made of 100% recycled fibres

The light brown tissue colour comes from the recycled materials. No dyes added in the paper making

Between 30% and 50% of the tissue comes from recycled cardboard boxes