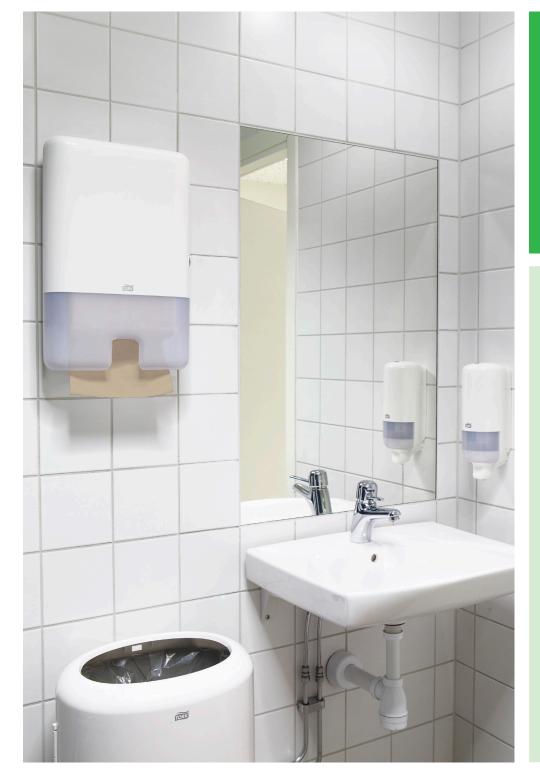

### Did you know?

The light brown colour comes from using recycled cardboard boxes as one of the fibre sources.

Make a great impression and show your commitment to sustainability by changing to Tork Natural colour hand towels and toilet paper. Same high quality — in a new colour.

## Improve your sustainability performance

Tissue made of 100% recycled fibres

The light brown tissue colour comes from the recycled materials. No dyes added in the paper making

Between 30% and 50% of the tissue comes from recycled cardboard boxes

All Tork Natural colour hand towels can be used with Tork PaperCircle® recycling service

#### **Certifications:**

Refills are EU Ecolabel and Forest Stewardship Council® (FSC®) certified. This guarantees that the tissue is made with fibre from responsibly managed forests and other controlled sources. Hand towels are Food Contact Approved for wiping.