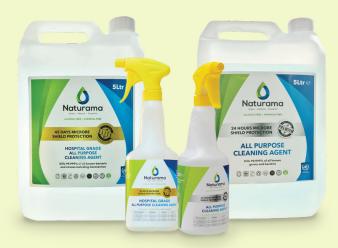

## Respectful Bio Wipes 70 Percent IPA

- Antibacterial and antiviral, biodegradable wipes
- Suitable for hands and surfaces
- Pure 70% Isopropyl wipes
- Eliminate 99.99% of germs

| Code    | Description                         | Pk  |
|---------|-------------------------------------|-----|
| 1225001 | Respectful Bio Wipes 70 Percent IPA | 100 |