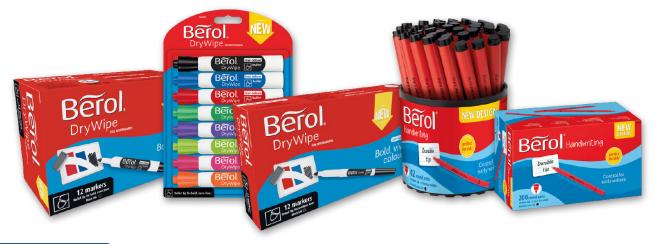

| JBA Code | Description                                                | Price  |
|----------|------------------------------------------------------------|--------|
| 1159146  | Berol Handwriting Pen Black Class Pack of 200              | £39.31 |
| 1159147  | Berol Handwriting Pen Black Tub of 42                      | £8.42  |
| 1159148  | Berol Handwriting Pen Blue Class Pack of 200               | £39.31 |
| 1159149  | Berol Handwriting Pen Blue Tub of 42                       | £8.42  |
| 1159150  | Berol Handwriting Triangular Pen Black Tub of 36           | £11.71 |
| 1159151  | Berol Handwriting Triangular Pen Blue Tub of 36            | £11.71 |
| 1159152  | Berol Dry Wipe Marker Bullet Tip Assorted Blister of 8     | £3.29  |
| 1159153  | Berol Dry Wipe Marker Bullet Tip Black Pack of 12          | £4.56  |
| 1159154  | Berol Dry Wipe Marker Bullet Tip Assorted Class Pack of 48 | £14.97 |
| 1159156  | Berol Dry Wipe Marker Bullet Tip Black Class Pack of 48    | £14.97 |
| 1159157  | Berol Dry Wipe Marker Bullet Tip Assorted Class Pack of 96 | £29.47 |
| 1159158  | Berol Dry Wipe Marker Chisel Tip Assorted Blister of 8     | £3.36  |
| 1159159  | Berol Dry Wipe Marker Chisel Tip Assorted Class Pack of 48 | £14.97 |
| 1159160  | Berol Dry Wipe Marker Chisel Tip Black Class Pack of 48    | £14.97 |
| 1159161  | Berol Dry Wipe Marker Chisel Tip Assorted Class Pack of 96 | £29.47 |
| 1159163  | Berol Dry Wipe Pen Broad Black Class Pack of 192           | £51.45 |
| 1159164  | Berol Dry Wipe Pen Fine Black Pack of 12                   | £3.48  |
| 1159165  | Berol Dry Wipe Pen Fine Black Class Pack of 192            | £51.45 |
| 1159281  | Berol Colour Fine Assorted Class Pack of 288               | £46.69 |